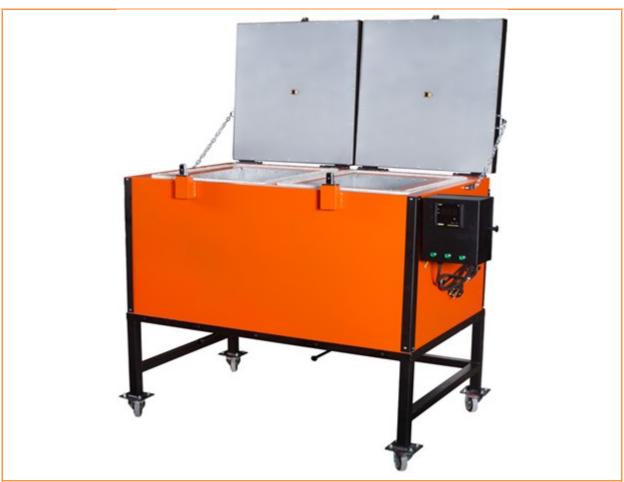

## **BMT-350**

## SUBMERGED WELDING POWDER DRYER WITH DIGITAL THERMOSTAT

| CAPACITY         | 350 KG          |
|------------------|-----------------|
| HEIGHT           | 80 TABLE-156 CM |
| LENGTH- WIDTH    | 140-150 x 78 CM |
| TEMPERATURE      | 0-400 °C        |
| ELECTRIC POWER   | 7500 W          |
| ELECTRIC VOLTAGE | 380 V           |
| TOTAL CURRENT    | 19 A            |
| WEIGHT           | 390 KG          |
|                  |                 |

The main operating principle is to get factory output arc welding powder in high temperatures for shocking process and to keep them in lower

temperature for keeping them dry.

The factory output powders are kept at 300 °C for 2 hours in order to complete the shocking process and then, the thermostat shall be taken back to 130 °C and the flux shall be left for resting process.