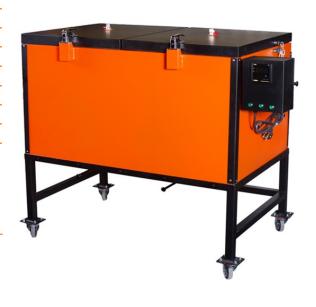

## **BMT-350**

## SUBMERGED WELDING POWDER DRYER WITH DIGITAL THERMOSTAT

| CAPACITY         | 350 KG          |
|------------------|-----------------|
| HEIGHT           | 80 TABLE-156 CM |
| LENGTH- WIDTH    | 140-150 x 78 CM |
| TEMPERATURE      | 0-400 °C        |
| ELECTRIC POWER   | 7500 W          |
| ELECTRIC VOLTAGE | 380 V           |
| TOTAL CURRENT    | 19 A            |
| WEIGHT           | 390 KG          |
|                  |                 |

The main operating principle is to get factory output arc welding powder in high temperatures for shocking process and to keep them in lower

temperature for keeping them dry.

The factory output powders are kept at 300 °C for 2 hours in order to complete the shocking process and then, the thermostat shall be taken back to 130 °C and the flux shall be left for resting process.